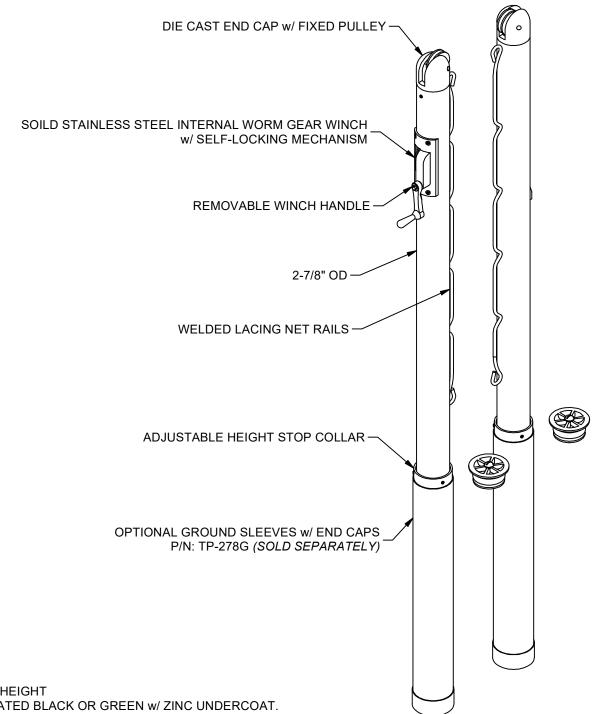

## TP278 2-7/8" TENNIS POSTS

## **FEATURES:**

- > OFFICIAL 42" HEIGHT
- > POWDER COATED BLACK OR GREEN w/ ZINC UNDERCOAT. P/N BLACK (TP278BK), GREEN (TP278GR)
- > EASY TO USE INTERNAL HEAVY DUTY SELF LOCKING WINCH w/ REMOVABLE HANDLE
- > PROFILE DIE CAST TOP CAP
- > MADE OF HEAVY WALL 2-7/8" O.D. STEEL PIPE, 63" LONG
- > NETS AVAILABLE SEPARATELY (P/N: TTN-3, TPL-5, CCPTN42)
- > GROUND SLEEVES w/ END CAP . P/N TP-278G AVAILABLE FOR SEMI-PERMANENT INSTALLATION